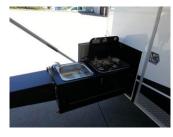

INTERNAL SHELVING UNIT

FRONT STORAGE ACCESS DOORS & SLIDES

FIAMMA F45S AWNING

FOLD DOWN BEDS

INTERNAL ALUMINIUM MESH LINING POWDER COAT BLACK OR MILL FINISH

VINYL OR CARPET FLOOR COVERINGS

CUSTOM POP TOPS AND TOOL CABINETS

## General

| Rear side door & cabinet with 2 shelves                                                      | \$ 1199.00            |
|----------------------------------------------------------------------------------------------|-----------------------|
| Rear side door 5 draw tool box                                                               | \$ 328.00             |
| Internal aluminium mesh lining ( Powder coat black or mill finish )                          | \$ 760.00             |
| 115lt water tank with draw bar tap & 50psi water pump                                        |                       |
| ( Requires 12v battery system & switch )                                                     | \$770.00              |
| Grey canvas camp pack                                                                        | \$1300.00             |
| 3m Fiamma F45s deluxe awning with custom fitting brackets                                    | \$1400.00             |
| Draw bar propeller plate tool box (Will hold 3 X 20lt fuel containers)                       | \$ 715.00             |
| Bike mount divider with additional tie down points, ( creates walk thru access )             | \$ 590.00             |
| Additional enrty door on drivers side                                                        | \$ 650.00             |
| Front storage doors, (for access to fridge, kitchen, luggage etc)                            | <b>\$ 480.00</b> each |
| Front storage area Duraslide tray                                                            | \$ 330.00             |
| Floor to underside of front shelf divider ( divides fridge, kitchen luggage etc from bikes ) | \$ 396.00             |
| Internal propeller plate shelving unit                                                       | \$ 660.00             |
| 2 Fold down aluminium mesh beds ( excludes mattresses )                                      | \$880.00              |
| Removable 2 piece front double bed ( requires set back divider , excludes mattress )         | \$ 460.00             |
| Vinyl or marine carpet custom cut floor covering                                             | \$ 480.00             |
| 14" spare alloy wheel & tyre                                                                 | \$ 242.00             |
| Upgrade to 17" alloys                                                                        | \$ 620.00             |
| Pop top roofs: ( Priced on application )                                                     |                       |
| In house custom or company graphics: ( Priced on application )                               |                       |
|                                                                                              |                       |