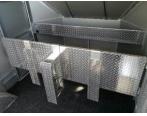

GREY CANVAS CAMP PACK

FLOOR TO SHELF DIVIDER, SEPARATES AREA TO STORAGE, ACCESS DOORS CAN BE ADDED

SET BACK DIVIDER: PUSHES BIKES BACK TO CREATE WALK IN ACCESS TO THE TRAILER WITH RELOCATABLE WHEEL SUPPORTS.(UNIQUE TO MOTOSTAR)

## General

| Rear side door & cabinet with 2 shelves                                                      | \$ 1199.00            |
|----------------------------------------------------------------------------------------------|-----------------------|
| Rear side door 5 draw tool box                                                               | \$ 328.00             |
| Internal aluminium mesh lining ( Powder coat black or mill finish )                          | \$ 760.00             |
| 115lt water tank with draw bar tap & 50psi water pump                                        |                       |
| ( Requires 12v battery system & switch )                                                     | \$770.00              |
| Grey canvas camp pack                                                                        | \$1300.00             |
| 3m Fiamma F45s deluxe awning with custom fitting brackets                                    | \$1400.00             |
| Draw bar propeller plate tool box (Will hold 3 X 20lt fuel containers)                       | \$ 715.00             |
| Bike mount divider with additional tie down points, ( creates walk thru access )             | \$ 590.00             |
| Additional enrty door on drivers side                                                        | \$ 650.00             |
| Front storage doors, (for access to fridge, kitchen, luggage etc)                            | <b>\$ 480.00</b> each |
| Front storage area Duraslide tray                                                            | \$ 330.00             |
| Floor to underside of front shelf divider ( divides fridge, kitchen luggage etc from bikes ) | \$ 396.00             |
| Internal propeller plate shelving unit                                                       | \$ 660.00             |
| 2 Fold down aluminium mesh beds ( excludes mattresses )                                      | \$880.00              |
| Removable 2 piece front double bed ( requires set back divider , excludes mattress )         | \$ 460.00             |
| Vinyl or marine carpet custom cut floor covering                                             | \$ 480.00             |
| 14" spare alloy wheel & tyre                                                                 | \$ 242.00             |
| Upgrade to 17" alloys                                                                        | \$ 620.00             |
| Pop top roofs: ( Priced on application )                                                     |                       |
| In house custom or company graphics: ( Priced on application )                               |                       |
|                                                                                              |                       |