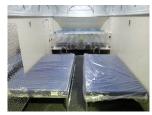

INTERNAL SHELVING UNIT

FRONT STORAGE ACCESS DOORS & SLIDES

FIAMMA F45S AWNING

FOLD DOWN BEDS

INTERNAL ALUMINIUM MESH LINING POWDER COAT BLACK OR MILL FINISH

VINYL OR CARPET FLOOR COVERINGS

CUSTOM POP TOPS AND TOOL CABINETS

## General

| Rear side door & cabinet with 2 shelves                                                      | \$ 1199.00            |
|----------------------------------------------------------------------------------------------|-----------------------|
| Rear side door 5 draw tool box                                                               | \$ 328.00             |
| Internal aluminium mesh lining ( Powder coat black or mill finish )                          | \$ 760.00             |
| 115lt water tank with draw bar tap & 50psi water pump                                        |                       |
| ( Requires 12v battery system & switch )                                                     | \$770.00              |
| Grey canvas camp pack                                                                        | \$1300.00             |
| 3m Fiamma F45s deluxe awning with custom fitting brackets                                    | \$1400.00             |
| Draw bar propeller plate tool box (Will hold 3 X 20lt fuel containers)                       | \$ 715.00             |
| Bike mount divider with additional tie down points, ( creates walk thru access )             | \$ 590.00             |
| Additional enrty door on drivers side                                                        | \$ 650.00             |
| Front storage doors, (for access to fridge, kitchen, luggage etc)                            | <b>\$ 480.00</b> each |
| Front storage area Duraslide tray                                                            | \$ 330.00             |
| Floor to underside of front shelf divider ( divides fridge, kitchen luggage etc from bikes ) | \$ 396.00             |
| Internal propeller plate shelving unit                                                       | \$ 660.00             |
| 2 Fold down aluminium mesh beds ( excludes mattresses )                                      | \$880.00              |
| Removable 2 piece front double bed ( requires set back divider , excludes mattress )         | \$ 460.00             |
| Vinyl or marine carpet custom cut floor covering                                             | \$ 480.00             |
| 14" spare alloy wheel & tyre                                                                 | \$ 242.00             |
| Upgrade to 17" alloys                                                                        | \$ 620.00             |
| Pop top roofs: ( Priced on application )                                                     |                       |
| In house custom or company graphics: ( Priced on application )                               |                       |
|                                                                                              |                       |