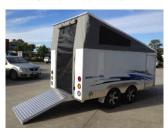

INTERNAL SHELVING UNIT

FRONT STORAGE ACCESS DOORS & SLIDES

FIAMMA F45S AWNING

FOLD DOWN BEDS

INTERNAL ALUMINIUM MESH LINING POWDER COAT BLACK OR MILL FINISH

VINYL OR CARPET FLOOR COVERINGS

CUSTOM POP TOPS AND TOOL CABINETS

LED AWNING LIGHTING

IN HOUSE DESIGN CUSTOM OR COMPANY GRAPHICS