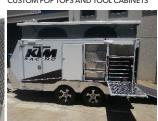

INTERNAL SHELVING UNIT

FRONT STORAGE ACCESS DOORS & SLIDES

FIAMMA F45S AWNING

FOLD DOWN BEDS

INTERNAL ALUMINIUM MESH LINING POWDER COAT BLACK OR MILL FINISH

VINYL OR CARPET FLOOR COVERINGS

CUSTOM POP TOPS AND TOOL CABINETS