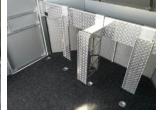

GREY CANVAS CAMP PACK

FLOOR TO SHELF DIVIDER, SEPARATES AREA TO STORAGE, ACCESS DOORS CAN BE ADDED

SET BACK DIVIDER: PUSHES BIKES BACK TO CREATE WALK IN ACCESS TO THE TRAILER WITH RELOCATABLE WHEEL SUPPORTS.(UNIQUE TO MOTOSTAR)

## General

| Rear side door & cabinet with 2 shelves                                                      | \$ 1199.00            |
|----------------------------------------------------------------------------------------------|-----------------------|
| Rear side door 5 draw tool box                                                               | \$ 328.00             |
| Internal aluminium mesh lining ( Powder coat black or mill finish )                          | \$ 760.00             |
| 115lt water tank with draw bar tap & 50psi water pump                                        |                       |
| ( Requires 12v battery system & switch )                                                     | \$770.00              |
| Grey canvas camp pack                                                                        | \$1300.00             |
| 3m Fiamma F45s deluxe awning with custom fitting brackets                                    | \$1400.00             |
| Draw bar propeller plate tool box (Will hold 3 X 20lt fuel containers)                       | \$ 715.00             |
| Bike mount divider with additional tie down points, ( creates walk thru access )             | \$ 590.00             |
| Additional enrty door on drivers side                                                        | \$ 650.00             |
| Front storage doors, (for access to fridge, kitchen, luggage etc)                            | <b>\$ 480.00</b> each |
| Front storage area Duraslide tray                                                            | \$ 330.00             |
| Floor to underside of front shelf divider ( divides fridge, kitchen luggage etc from bikes ) | \$ 396.00             |
| Internal propeller plate shelving unit                                                       | \$ 660.00             |
| 2 Fold down aluminium mesh beds ( excludes mattresses )                                      | \$880.00              |
| Removable 2 piece front double bed ( requires set back divider , excludes mattress )         | \$ 460.00             |
| Vinyl or marine carpet custom cut floor covering                                             | \$ 480.00             |
| 14" spare alloy wheel & tyre                                                                 | \$ 242.00             |
| Upgrade to 17" alloys                                                                        | \$ 620.00             |
| Pop top roofs: ( Priced on application )                                                     |                       |
| In house custom or company graphics: ( Priced on application )                               |                       |
|                                                                                              |                       |