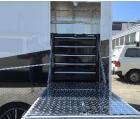

## General

| Rear side door & cabinet with 2 shelves                                                      | \$ 1199.00            |
|----------------------------------------------------------------------------------------------|-----------------------|
| Rear side door 5 draw tool box                                                               | \$ 328.00             |
| Internal aluminium mesh lining ( Powder coat black or mill finish )                          | \$ 760.00             |
| 115lt water tank with draw bar tap & 50psi water pump                                        |                       |
| ( Requires 12v battery system & switch )                                                     | \$770.00              |
| Grey canvas camp pack                                                                        | \$1300.00             |
| 3m Fiamma F45s deluxe awning with custom fitting brackets                                    | \$1400.00             |
| Draw bar propeller plate tool box (Will hold 3 X 20lt fuel containers)                       | \$ 715.00             |
| Bike mount divider with additional tie down points, ( creates walk thru access )             | \$ 590.00             |
| Additional enrty door on drivers side                                                        | \$ 650.00             |
| Front storage doors, (for access to fridge, kitchen, luggage etc)                            | <b>\$ 480.00</b> each |
| Front storage area Duraslide tray                                                            | \$ 330.00             |
| Floor to underside of front shelf divider ( divides fridge, kitchen luggage etc from bikes ) | \$ 396.00             |
| Internal propeller plate shelving unit                                                       | \$ 660.00             |
| 2 Fold down aluminium mesh beds ( excludes mattresses )                                      | \$880.00              |
| Removable 2 piece front double bed ( requires set back divider , excludes mattress )         | \$ 460.00             |
| Vinyl or marine carpet custom cut floor covering                                             | \$ 480.00             |
| 14" spare alloy wheel & tyre                                                                 | \$ 242.00             |
| Upgrade to 17" alloys                                                                        | \$ 620.00             |
| Pop top roofs: ( Priced on application )                                                     |                       |
| In house custom or company graphics: ( Priced on application )                               |                       |
|                                                                                              |                       |