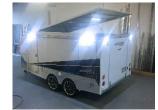

GREY CANVAS CAMP PACK



FLOOR TO SHELF DIVIDER, SEPARATES AREA TO STORAGE, ACCESS DOORS CAN BE ADDED





SET BACK DIVIDER: PUSHES BIKES BACK TO CREATE WALK IN ACCESS TO THE TRAILER WITH RELOCATABLE WHEEL SUPPORTS.(UNIQUE TO MOTOSTAR)







INTERNAL SHELVING UNIT

FRONT STORAGE ACCESS DOORS & SLIDES





FIAMMA F45S AWNING





FOLD DOWN BEDS



INTERNAL ALUMINIUM MESH LINING POWDER COAT BLACK OR MILL FINISH



VINYL OR CARPET FLOOR COVERINGS

CUSTOM POP TOPS AND TOOL CABINETS





LED AWNING LIGHTING

IN HOUSE DESIGN CUSTOM OR COMPANY GRAPHICS



## **OPTIONAL UPGRADES**

## General

| Rear side door & cabinet with 2 shelves                                                      | \$ 1199.00            |
|----------------------------------------------------------------------------------------------|-----------------------|
| Rear side door 5 draw tool box                                                               | \$ 328.00             |
| Internal aluminium mesh lining ( Powder coat black or mill finish )                          | \$ 760.00             |
| 115lt water tank with draw bar tap & 50psi water pump                                        |                       |
| ( Requires 12v battery system & switch )